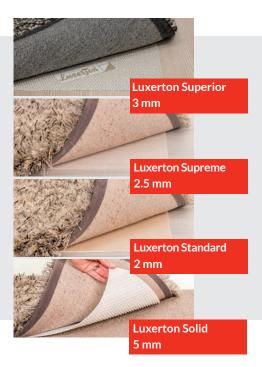

## **Specifications Luxerton range**

|                           | Luxerton Superior 3 mm                                                                                                                                                                                    | Luxerton Supreme 3 mm                                                                                                                                      | Luxerton Standard 2 mm                                                                                                                                                                     | Luxerton Solid 5 mm                |
|---------------------------|-----------------------------------------------------------------------------------------------------------------------------------------------------------------------------------------------------------|------------------------------------------------------------------------------------------------------------------------------------------------------------|--------------------------------------------------------------------------------------------------------------------------------------------------------------------------------------------|------------------------------------|
| Thickness                 | 3 mm                                                                                                                                                                                                      | 3 mm                                                                                                                                                       | 2 mm                                                                                                                                                                                       | 5 mm                               |
| Dimensions                | 20m x 0,9m (18m²)<br>20m x 1,5m (30m²)<br>20m x 1,8m (36m²)<br>20m x 2m (40m²)<br>75cm x 155cm (11,63m²) 10x<br>135cm x 195cm (26,33m²) 10x<br>165cm x 235cm (38,78m²) 10x<br>195cm x 295cm (57,52m²) 10x | 30m x 1m (30m²)<br>30m x 2m (60m²)<br>60cm x 130cm (19,50m²) 25x<br>130cm x 190cm (19,76m²) 8x<br>160cm x 230cm (18,40m²) 5x<br>190cm x 290cm (22,04m²) 4x | 40m x 1m (40m²)<br>40m x 2m (80m²)<br>60cm x 130cm (27,30m²) 35x<br>130cm x 190cm (34,58m²) 14x<br>160cm x 230cm (36,80m²) 10x<br>190cm x 290cm (38,57m²) 7x<br>240cm x 340cm (40,80m²) 5x | 25m x 1m (25m²)<br>25m x 2m (50m²) |
| Weight                    | 500 gr/m2                                                                                                                                                                                                 | 250 gr/m2                                                                                                                                                  | 150 gr/m2                                                                                                                                                                                  | 650 gr/m2                          |
| Material                  | High quality needle felt with a latex top layer and a non-skid latex bottom layer                                                                                                                         | Polyester fleece with a acrylic base adhesives                                                                                                             | Latex impregnated needle felt                                                                                                                                                              | Polyester Fleece                   |
| Punctual conformity       | NA                                                                                                                                                                                                        | NA                                                                                                                                                         | NA                                                                                                                                                                                         | NA                                 |
| High compression strength | NA                                                                                                                                                                                                        | NA                                                                                                                                                         | NA                                                                                                                                                                                         | NA                                 |
| Weelchair test            | NA                                                                                                                                                                                                        | NA                                                                                                                                                         | NA                                                                                                                                                                                         | NA                                 |
| Impact sound reduction    | NA                                                                                                                                                                                                        | NA                                                                                                                                                         | NA                                                                                                                                                                                         | NA                                 |
| Thermal resistance        | 0.60 togs - 0.06m2 K/W                                                                                                                                                                                    | 0.60 togs - 0.06m2 K/W                                                                                                                                     | 0.60 togs - 0.06m2 K/W                                                                                                                                                                     | 0.60 togs - 0.06m2 K/W             |
| Fire retardency           | Cfl-S1                                                                                                                                                                                                    | NA                                                                                                                                                         | NA                                                                                                                                                                                         | NA                                 |