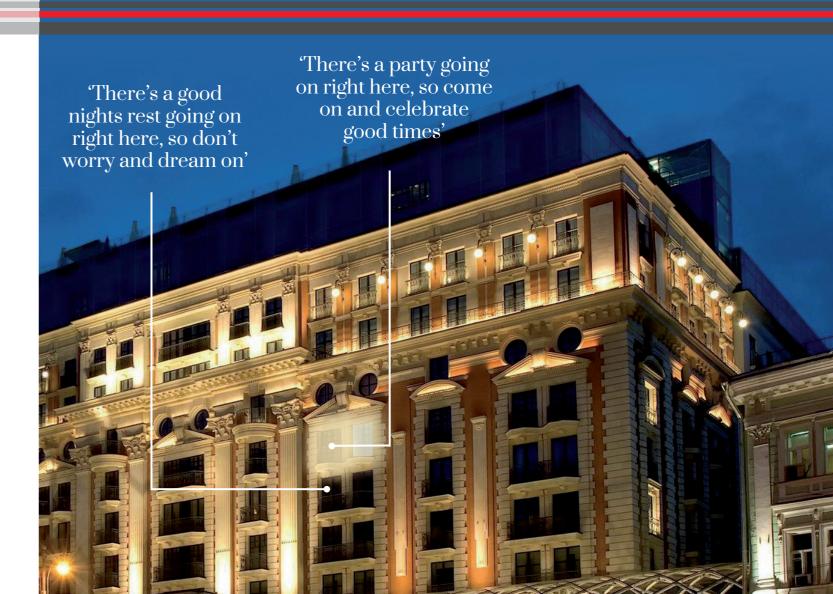

# Subfloors for 'quiet' hotel rooms

Tested according to the Quiet Hotel Room Label standards Uniquiet

The most common complaint among hotel guests is noise. By using the right materials from the start, no additional investment is needed later to rectify the situation.

In order to give a firmer guarantee that Estillon products actually contribute to a quieter hotel room, Estillon has teamed up with the Quiet Hotel Room Label and our products are tested according to their standards.