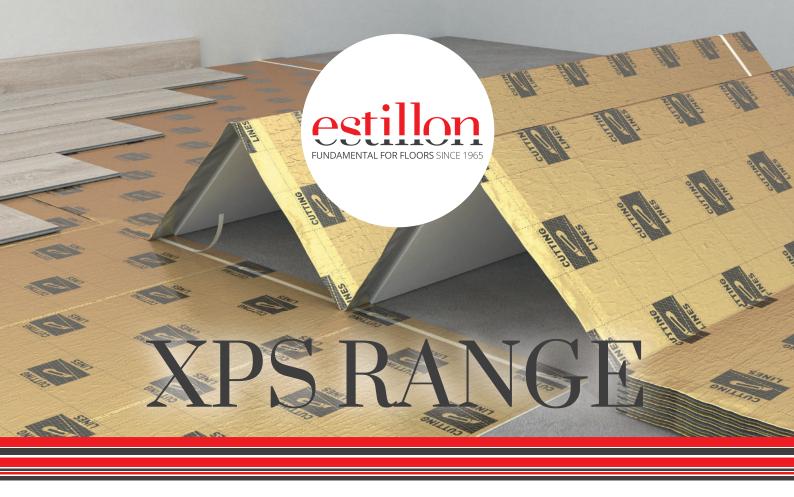

## THE IDEAL UNDERLAY TO USE WITH LAMINATE AND LVT CLICK FLOORS

With the XPS range, Estillon has the ideal underlay to use with laminate and LVT click floors. These XPS underlays have a high pressure resistance and create a completely flat and smooth base for your laminate and LVT click floors.

XPS LVT 1.5mm

XPS Laminate 2.2mm

- Material xps foam
- High Compressions strength
- Creates a fully flat and smooth basis
- High level of load resistance
- Suitable for domestic use and commercial